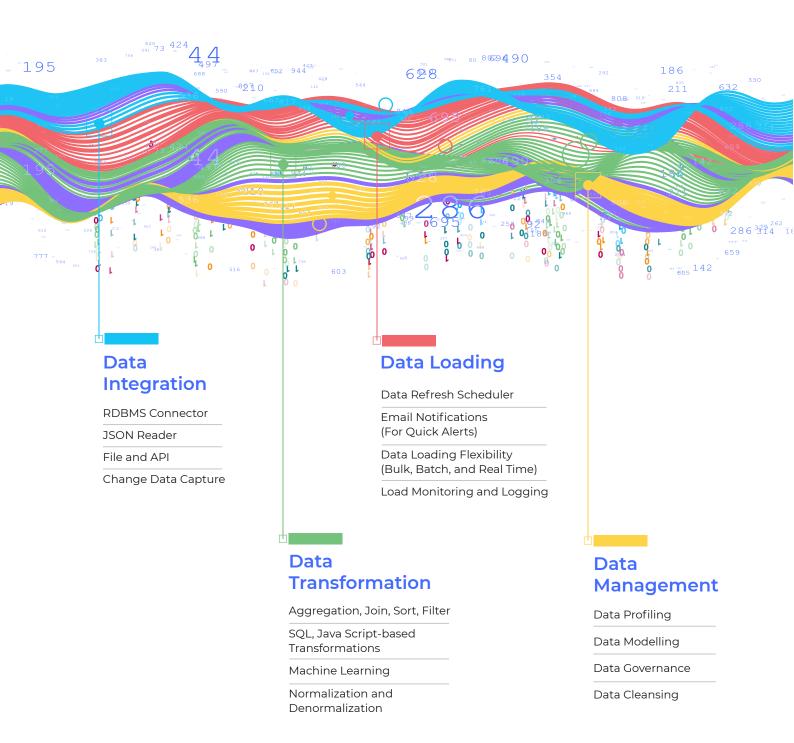

#### **Data Source** Connectors

With more than 50 Data Source provides Lumenore Connectors. seamless access to business data, regardless of its location. It offers specialized connectors designed to work efficiently with a wide range of data sources, including spreadsheets, PDFs, big data, and both on-premises and cloud-based relational databases.

## Data Integration and Management

Integrations from varied sources to data management, Lumenore ensures quality and reliability across the data infrastructure. With a unified solution, create your own data lake to improve data reliability, and accelerate decision-making.