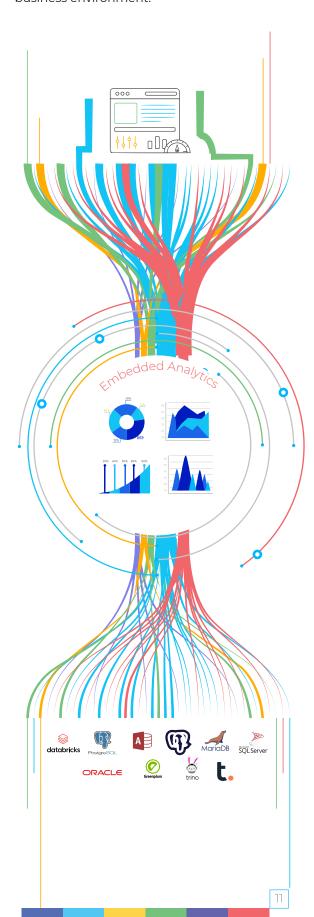

## Collaboration and Embedded Analytics

Collaborate with other team members to reduce time to insight by adding contextualized insights to any workflow. Embed and customize Lumenore's interactive, analytical capabilities to create a seamless experience with users' native business environment.

#### **Embedded Analytics**

Analytics in Third Party Applications

Easily Adaptable UI

Cloud-Friendly

Manage Embedded Objects