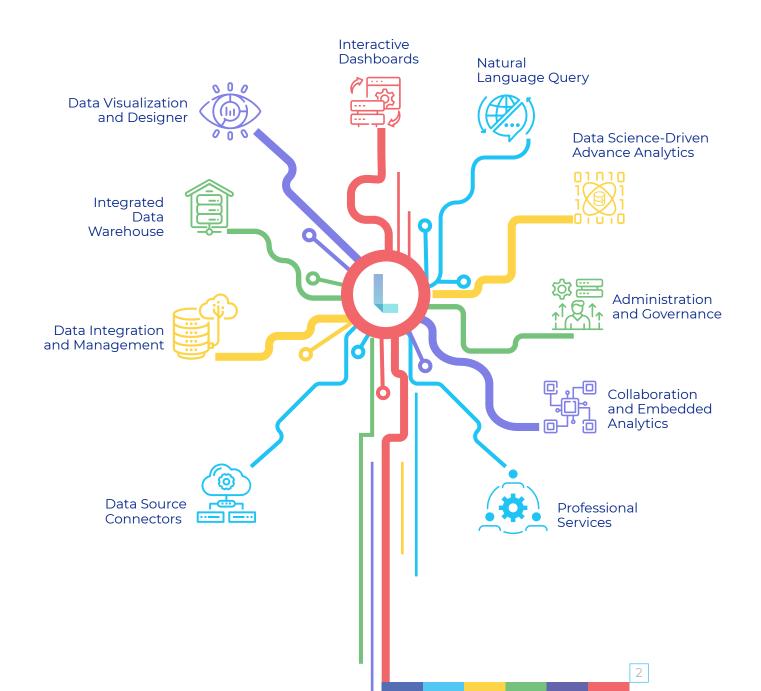

## **Key Attributes** and Offerings

Lumenore is a powerful BI and data analytics platform that helps businesses turn data into actionable and reliable insights. With a pool of machine learning algorithms blended with visualization, Lumenore creates easy to consume and compelling actionable insight discovery for end users. With Gen Al and natural language querying (NLQ), Lumenore crafts automated insights for simplified data understanding. The of interactive visualizations with coherent narratives transforms complex data into actionable wisdom for decision-makers.

#### **Data Source** Connectors

With more than 50 Data Source provides Lumenore Connectors. seamless access to business data, regardless of its location. It offers specialized connectors designed to work efficiently with a wide range of data sources, including spreadsheets, PDFs, big data, and both on-premises and cloud-based relational databases.

## Data Integration and Management

Integrations from varied sources to data management, Lumenore ensures quality and reliability across the data infrastructure. With a unified solution, create your own data lake to improve data reliability, and accelerate decision-making.

## **Integrated Data Warehouse**

Create data warehouses that become a single source of truth by organizing your data in a structured manner so it's ready to be used at will. Let anyone dig for insights with advanced analytics on an intuitive BI platform without any coding.

## Data Visualization and Designer

This lets business users create powerful data visualization, explore different views, and easily combine multiple databases to create interactive dashboards. Get faster, more meaningful answers about the data by drilling down into any dashboard.

## Interactive Dashboards

Create customizable, interactive dashboards to fit any business requirement. This allows business users to make reliable decisions with more granular reporting to contextualized insights. With Lumenore's library of pre-built dashboard templates, business users can quickly create visually engaging dashboards that combine key metrics and insights, eliminating the for extensive design and need development efforts.

#### Natural Language Query

With NLQ capabilities powered into 'Ask Me', users can get instant insights on their fingertips to discover business impact and growth potential. This lets users search about a specific KPI or metric in plain English, either in text or voice. It's as simple as searching for any result on Google or any other search engine.

## Data Science-Driven Advanced Analytics

Advanced Analytics powered Lumenore, users can surface hidden insights that help them across the organization take action on their business problems in real time. With a wide variety of sophisticated techniques machine learning including multivariate statistics, bring faster decision-making analytics for business

## Collaboration and Embedded Analytics

Collaborate with other team members to reduce time to insight by adding contextualized insights to any workflow. Embed and customize Lumenore's interactive, analytical capabilities to create a seamless experience with users' native business environment.

#### Lumenore **Professional** Services

At Lumenore, we are dedicated to helping businesses make data-driven decisions with accurate insights and analytics. Our experienced professionals are here to guide you every step of the way, ensuring you get the most value from your data. Explore our wide range of professional services tailored to meet your specific needs.