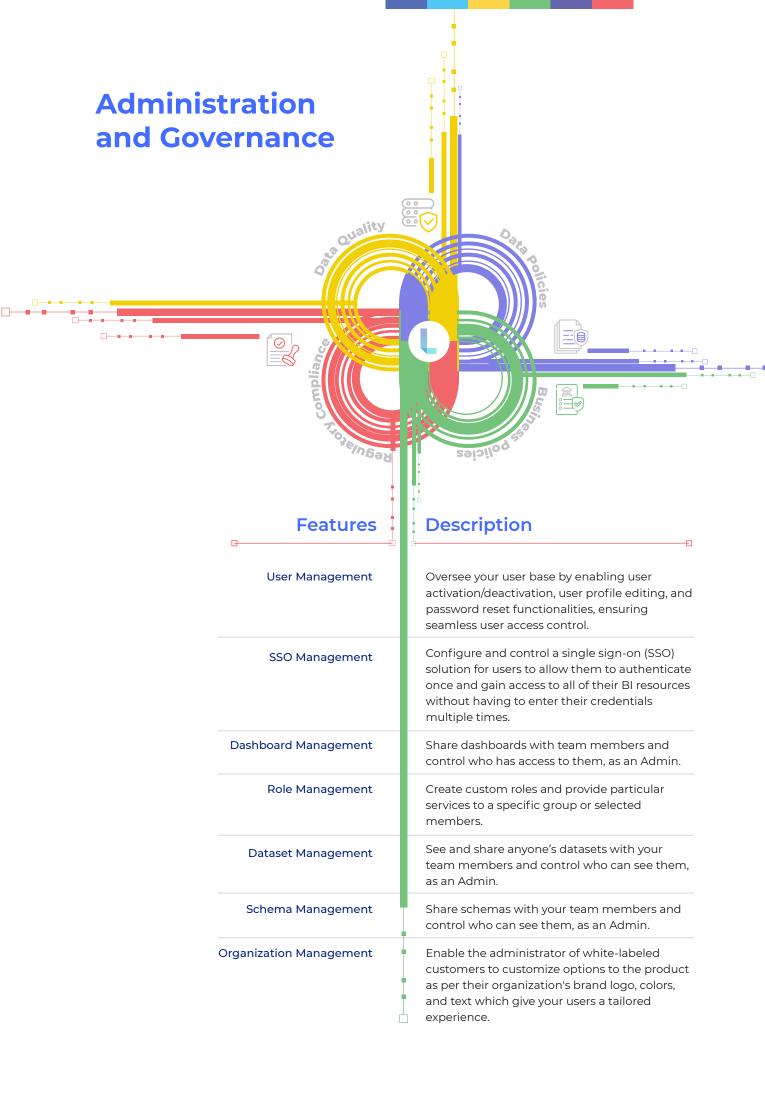

## **Key Attributes** and Offerings

Lumenore is a powerful BI and data analytics platform that helps businesses turn data into actionable and reliable insights. With a pool of machine learning algorithms blended with visualization, Lumenore creates easy to consume and compelling actionable insight discovery for end users. With Gen Al and natural language querying (NLQ), Lumenore crafts automated insights for simplified data understanding. The of interactive visualizations with coherent narratives transforms complex data into actionable wisdom for decision-makers.