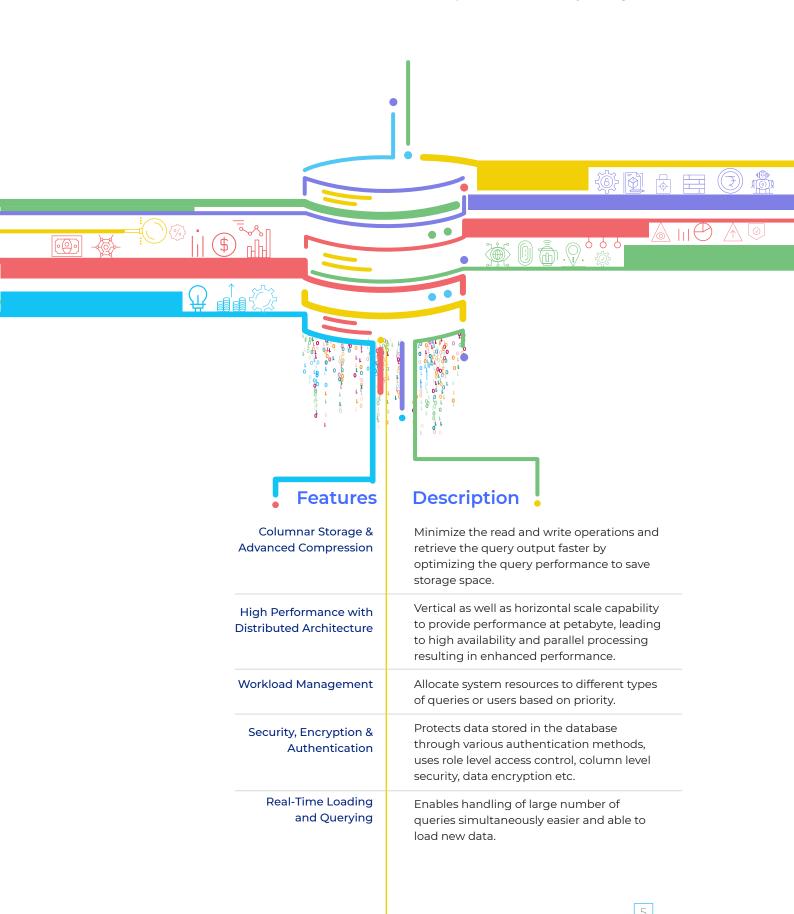

## **Integrated Data Warehouse**

Create data warehouses that become a single source of truth by organizing your data in a structured manner so it's ready to be used at will. Let anyone dig for insights with advanced analytics on an intuitive BI platform without any coding.