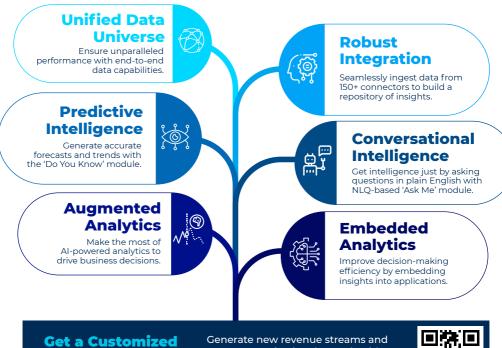

## Empower decision-making at all levels

Bridge the gap between data and decisions to power organizational growth and performance.

Reliable Intelligence Delivered

Lumenore is a powerful cloud-based business intelligence and analytics platform that delivers organizational intelligence by sifting data from any business application.

## Get a Customized BI Solution for Your Business Needs

Generate new revenue streams and ensure organizational growth with Lumenore. See how you can get a custom solution for your business.

www.lumenore.com